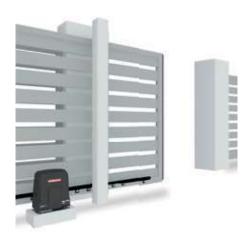

## Max. gate weight with max. leaf width

600 kg max. weight per leaf 8 m max. width per leaf\*

Max. cycles h/day: 8/27

Max. opening speed: 240mm/sec.

\* 2-leaf application via synchronisation possible. 2nd Sliding gate drive required

## **Delivery kit SL600EVK**

1x 24 V sliding gate operator