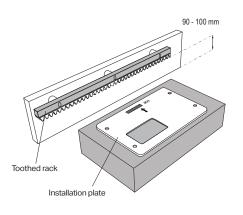

## Max. gate weight with max. leaf width

600 kg max. weight per leaf 8 m max. width per leaf\*

Max. cycles h/day: 8/27

Max. opening speed: 240mm/sec.

\* 2-leaf application via synchronisation possible. 2nd Sliding gate drive required