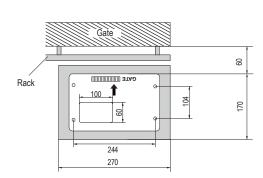

## Max. gate weight with max. leaf width

600 kg max. weight per leaf 8 m max. width per leaf\*

Max. cycles h/day: 8/27

Max. opening speed: 240mm/sec.

\* 2-leaf application via synchronisation possible. 2nd Sliding gate drive required